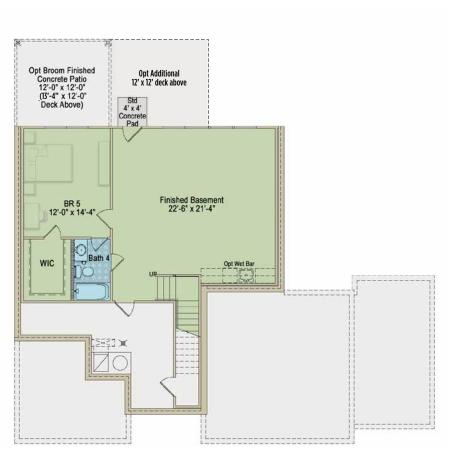

## NORMAN PLUS

Classic Collection

For more information call 919-249-7008 or visit AutumnwoodNewHomes.com

1ST FLOOR: ~3,171 SQUARE FEET W/ BASEMENT ~4,063 SQUARE FEET

NORMAN PLUS FIRST FLOOR

BASEMENT OPTION ~892 SQUARE FEET

#### BASEMENT OPTION

2<sup>ND</sup> FLOOR ~3,171 SQUARE FEET

SECOND FLOOR OPTION