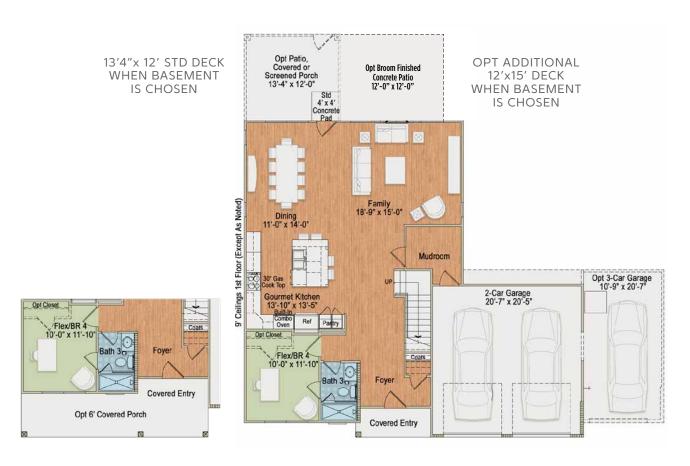

# NORMAN

Classic Collection

For more information call 919-249-7008 or visit AutumnwoodNewHomes.com

BASE FLOOR PLAN 1<sup>ST</sup> FLOOR ~2,805 SQUARE FEET W/ BASEMENT ~3,540 SQUARE FEET

BASE OPTION

BASEMENT ~735 SQUARE FEET