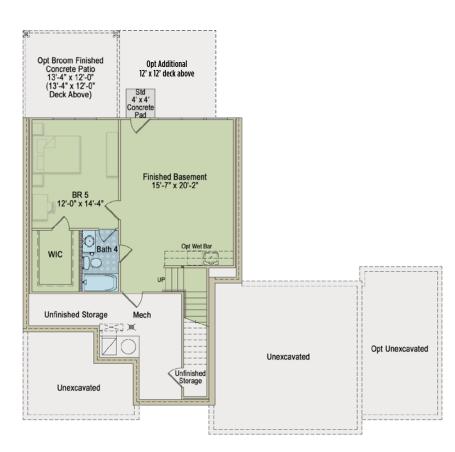

#### BASEMENT OPTION

2<sup>ND</sup> FLOOR ~2,805 SQUARE FEET W/ BASEMENT ~3,540 SQUARE FEET