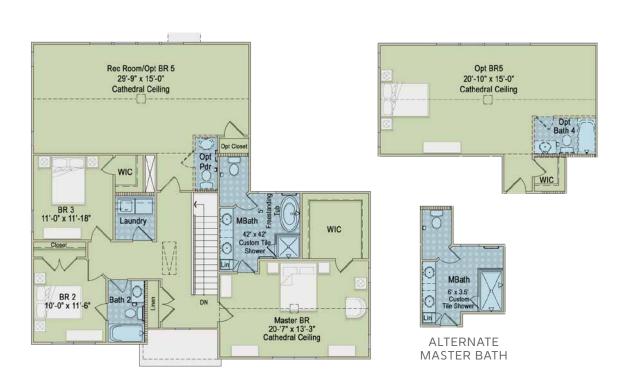

#### **RUSTIC**

EXTERIOR DESIGN



#### **TRADITIONAL**

EXTERIOR DESIGN



## **FOLK VICTORIAN**

EXTERIOR DESIGN



## **GERMAN COTTAGE**

EXTERIOR DESIGN

# NORMAN

Classic Collection





For more information call 919-249-7008 or visit AutumnwoodNewHomes.com



BASE FLOOR PLAN 1<sup>ST</sup> FLOOR ~2,805 SQUARE FEET W/ BASEMENT ~3,540 SQUARE FEET

BASE OPTION





BASEMENT ~735 SQUARE FEET

#### BASEMENT OPTION



2<sup>ND</sup> FLOOR ~2,805 SQUARE FEET W/ BASEMENT ~3,540 SQUARE FEET

#### SECOND FLOOR OPTIONS



#### **RUSTIC**

EXTERIOR DESIGN



#### **TRADITIONAL**

EXTERIOR DESIGN



## **FOLK VICTORIAN**

EXTERIOR DESIGN



#### **MODERN FARMHOUSE**

EXTERIOR DESIGN

## NORMAN PLUS

Classic Collection





For more information call 919-249-7008 or visit AutumnwoodNewHomes.com



1ST FLOOR: ~3,171 SQUARE FEET W/ BASEMENT ~4,063 SQUARE FEET

NORMAN PLUS FIRST FLOOR





BASEMENT OPTION ~892 SQUARE FEET

#### BASEMENT OPTION



2<sup>ND</sup> FLOOR ~3,171 SQUARE FEET

SECOND FLOOR OPTION