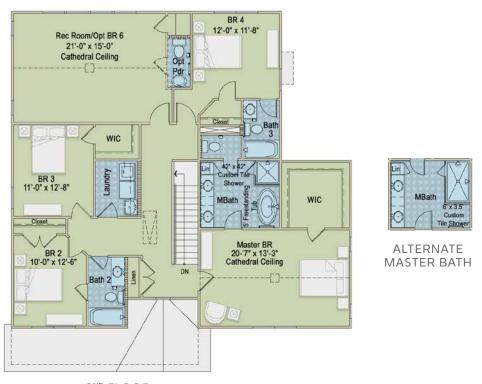

#### BASEMENT OPTION

2<sup>ND</sup> FLOOR ~3,171 SQUARE FEET

SECOND FLOOR OPTION