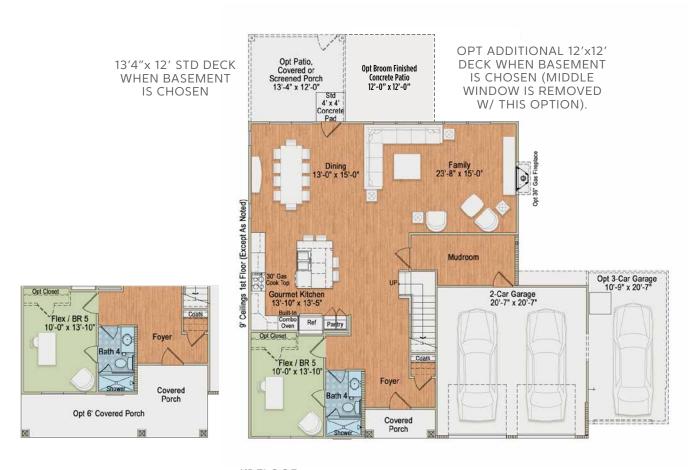

## NORMAN PLUS

Classic Collection

For more information call 919-249-7008 or visit AutumnwoodNewHomes.com

1ST FLOOR: ~3,171 SQUARE FEET W/ BASEMENT ~4,063 SQUARE FEET

NORMAN PLUS FIRST FLOOR

BASEMENT OPTION ~892 SQUARE FEET