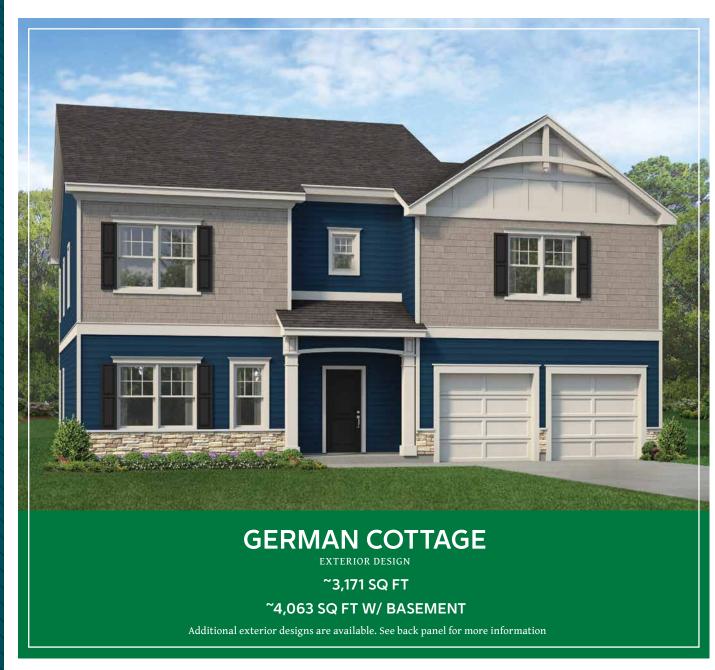

#### **RUSTIC**

EXTERIOR DESIGN



#### **TRADITIONAL**

EXTERIOR DESIGN



## **FOLK VICTORIAN**

EXTERIOR DESIGN



## **GERMAN COTTAGE**

EXTERIOR DESIGN

# NORMAN

Classic Collection





For more information call 919-249-7008 or visit AutumnwoodNewHomes.com



BASE FLOOR PLAN 1<sup>ST</sup> FLOOR ~2,805 SQUARE FEET W/ BASEMENT ~3,540 SQUARE FEET

BASE OPTION





BASEMENT ~735 SQUARE FEET

#### BASEMENT OPTION



2<sup>ND</sup> FLOOR ~2,805 SQUARE FEET W/ BASEMENT ~3,540 SQUARE FEET

#### SECOND FLOOR OPTIONS



#### **RUSTIC**

EXTERIOR DESIGN



#### **TRADITIONAL**

EXTERIOR DESIGN



## **FOLK VICTORIAN**

EXTERIOR DESIGN



#### **MODERN FARMHOUSE**

EXTERIOR DESIGN

## NORMAN PLUS

Classic Collection





For more information call 919-249-7008 or visit AutumnwoodNewHomes.com



1ST FLOOR: ~3,171 SQUARE FEET W/ BASEMENT ~4,063 SQUARE FEET

NORMAN PLUS FIRST FLOOR





BASEMENT OPTION ~892 SQUARE FEET

#### BASEMENT OPTION



2<sup>ND</sup> FLOOR ~3,171 SQUARE FEET

SECOND FLOOR OPTION