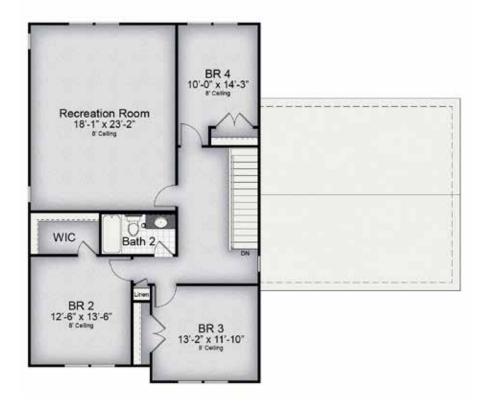

## SECOND FLOOR OPTIONS

### BASE 2<sup>ND</sup> FLOOR ~2,457 SQUARE FEET

2<sup>ND</sup> FLOOR OPTIONAL POWDER BATH/CLOSET