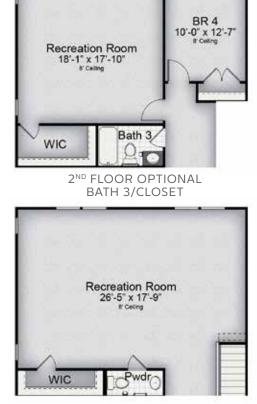

## SECOND FLOOR OPTIONS

### BASE 2<sup>ND</sup> FLOOR ~2,457 SQUARE FEET

2<sup>ND</sup> FLOOR OPTIONAL POWDER BATH/CLOSET