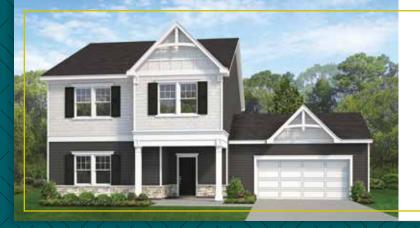

# **GERMAN COTTAGE** EXTERIOR DESIGN ~2,457 SQUARE FEET

Available with optional 6' deep front porch