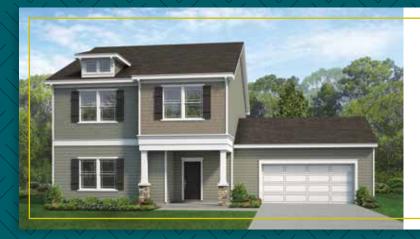

## **CRAFTSMAN** EXTERIOR DESIGN ~2,457 SQUARE FEET

Available with optional 6' deep front porch