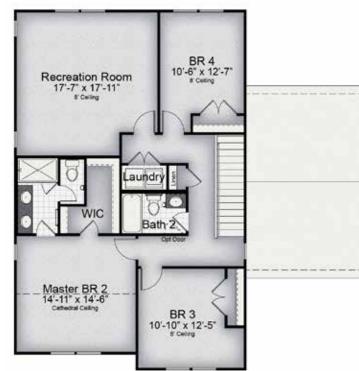

## SECOND FLOOR OPTIONS

### BASE 2<sup>ND</sup> FLOOR ~2,457 SQUARE FEET

2<sup>ND</sup> FLOOR OPTIONAL POWDER BATH/CLOSET